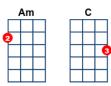

## Riptide

key:Am, artist:Vance Joy writer:James Keogh

## [Am] [G] [C] [Am] [G] [C]

[Am] I was scared of [G] dentists and the [C] dark,
[Am] I was scared of [G] pretty girls and [C] starting conversations,
[Am] Oh all my [G] friends are turning [C] green,
[Am] You're the magicians [G] assistant in their [C] dreams.
Ah [Am] Ooh, [G] ooh [C] ooh
[Am] Ooh, [G] and they [C] come unstuck